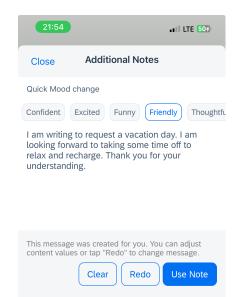

#### Close Additional Notes

#### Quick Mood Change

Professional Casual Cheerful Confident

Apologies for the inconvenience caused, but due to unforeseen illness, I will be unable to fulfill my professional commitments at this time. Thank you for your understanding.

This message was created for you. You can change content, values or tap "Redo" to modify message

Refresh