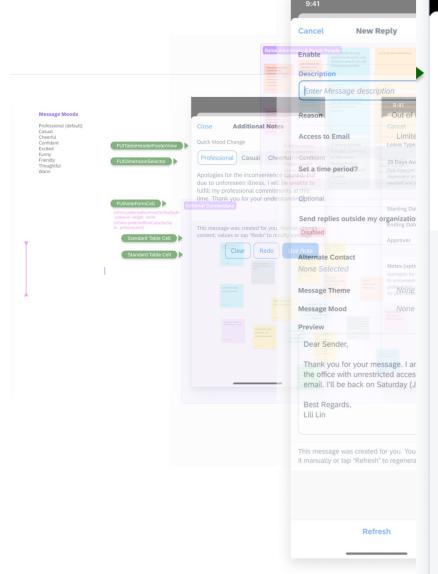

#### Close Additional Notes

#### Quick Mood Change

Professional Casual Cheerful Confident

Apologies for the inconvenience caused, but due to unforeseen illness, I will be unable to fulfill my professional commitments at this time. Thank you for your understanding.

This message was created for you. You can change content, values or tap "Redo" to modify message

Refresh