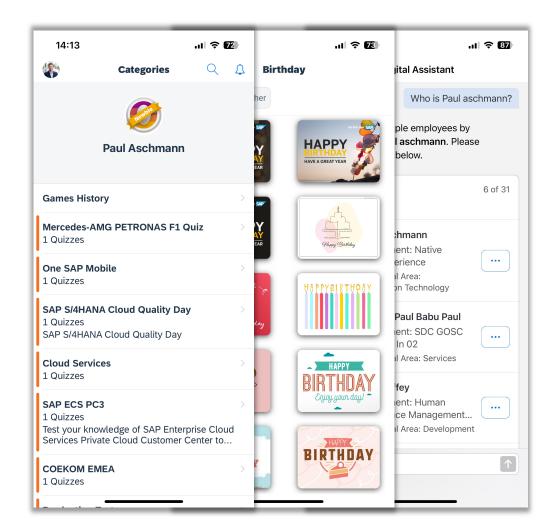

#### Celebrate

Celebrate birthdays, anniversaries and accomplishments with a digital card.

#### Celebrate

Celebrate birthdays, anniversaries and accomplishments with a digital card.

Merry Christmas everyone! I hope you all have a wonderful day filled with joy and laughter. I'm looking forward to spending time with family and friends, eating delicious food and exchanging gifts. Let's make this Christmas one to remember! Wishing you all a very merry Christmas and a happy New Year!