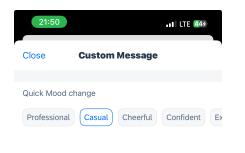

#### Quick Mood Change

Professional Casual Cheerful Confident

Apologies for the inconvenience caused, but due to unforeseen illness, I will be unable to fulfill my professional commitments at this time. Thank you for your understanding.

This message was created for you. You can change content, values or tap "Redo" to modify message

Refresh