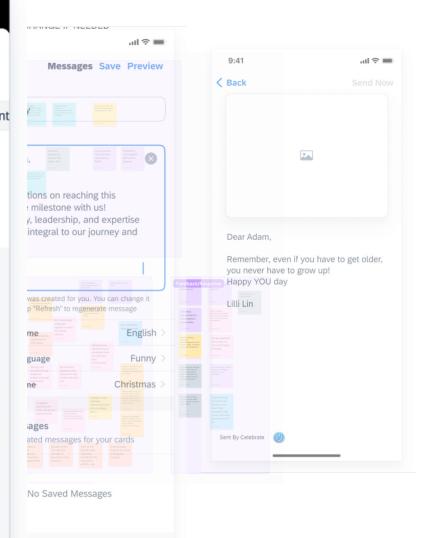

#### Celebrate

Celebrate birthdays, anniversaries and accomplishments with a digital card.

Merry Christmas everyone! I hope you all have a wonderful day filled with joy and laughter. I'm looking forward to spending time with family and friends, eating delicious food and exchanging gifts. Let's make this Christmas one to remember! Wishing you all a very merry Christmas and a happy New Year!

This message was created for you. You can adjust content values or tap "Redo" to change message.