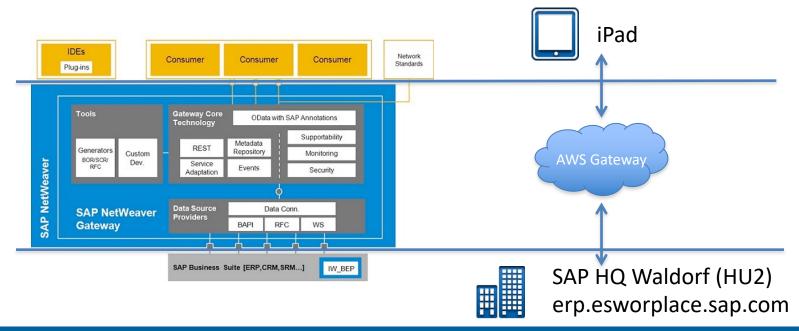

#### Platform

 Using SAP Netweaver Gateway (hosted on AWS) and a ES Workplace ERP Server.